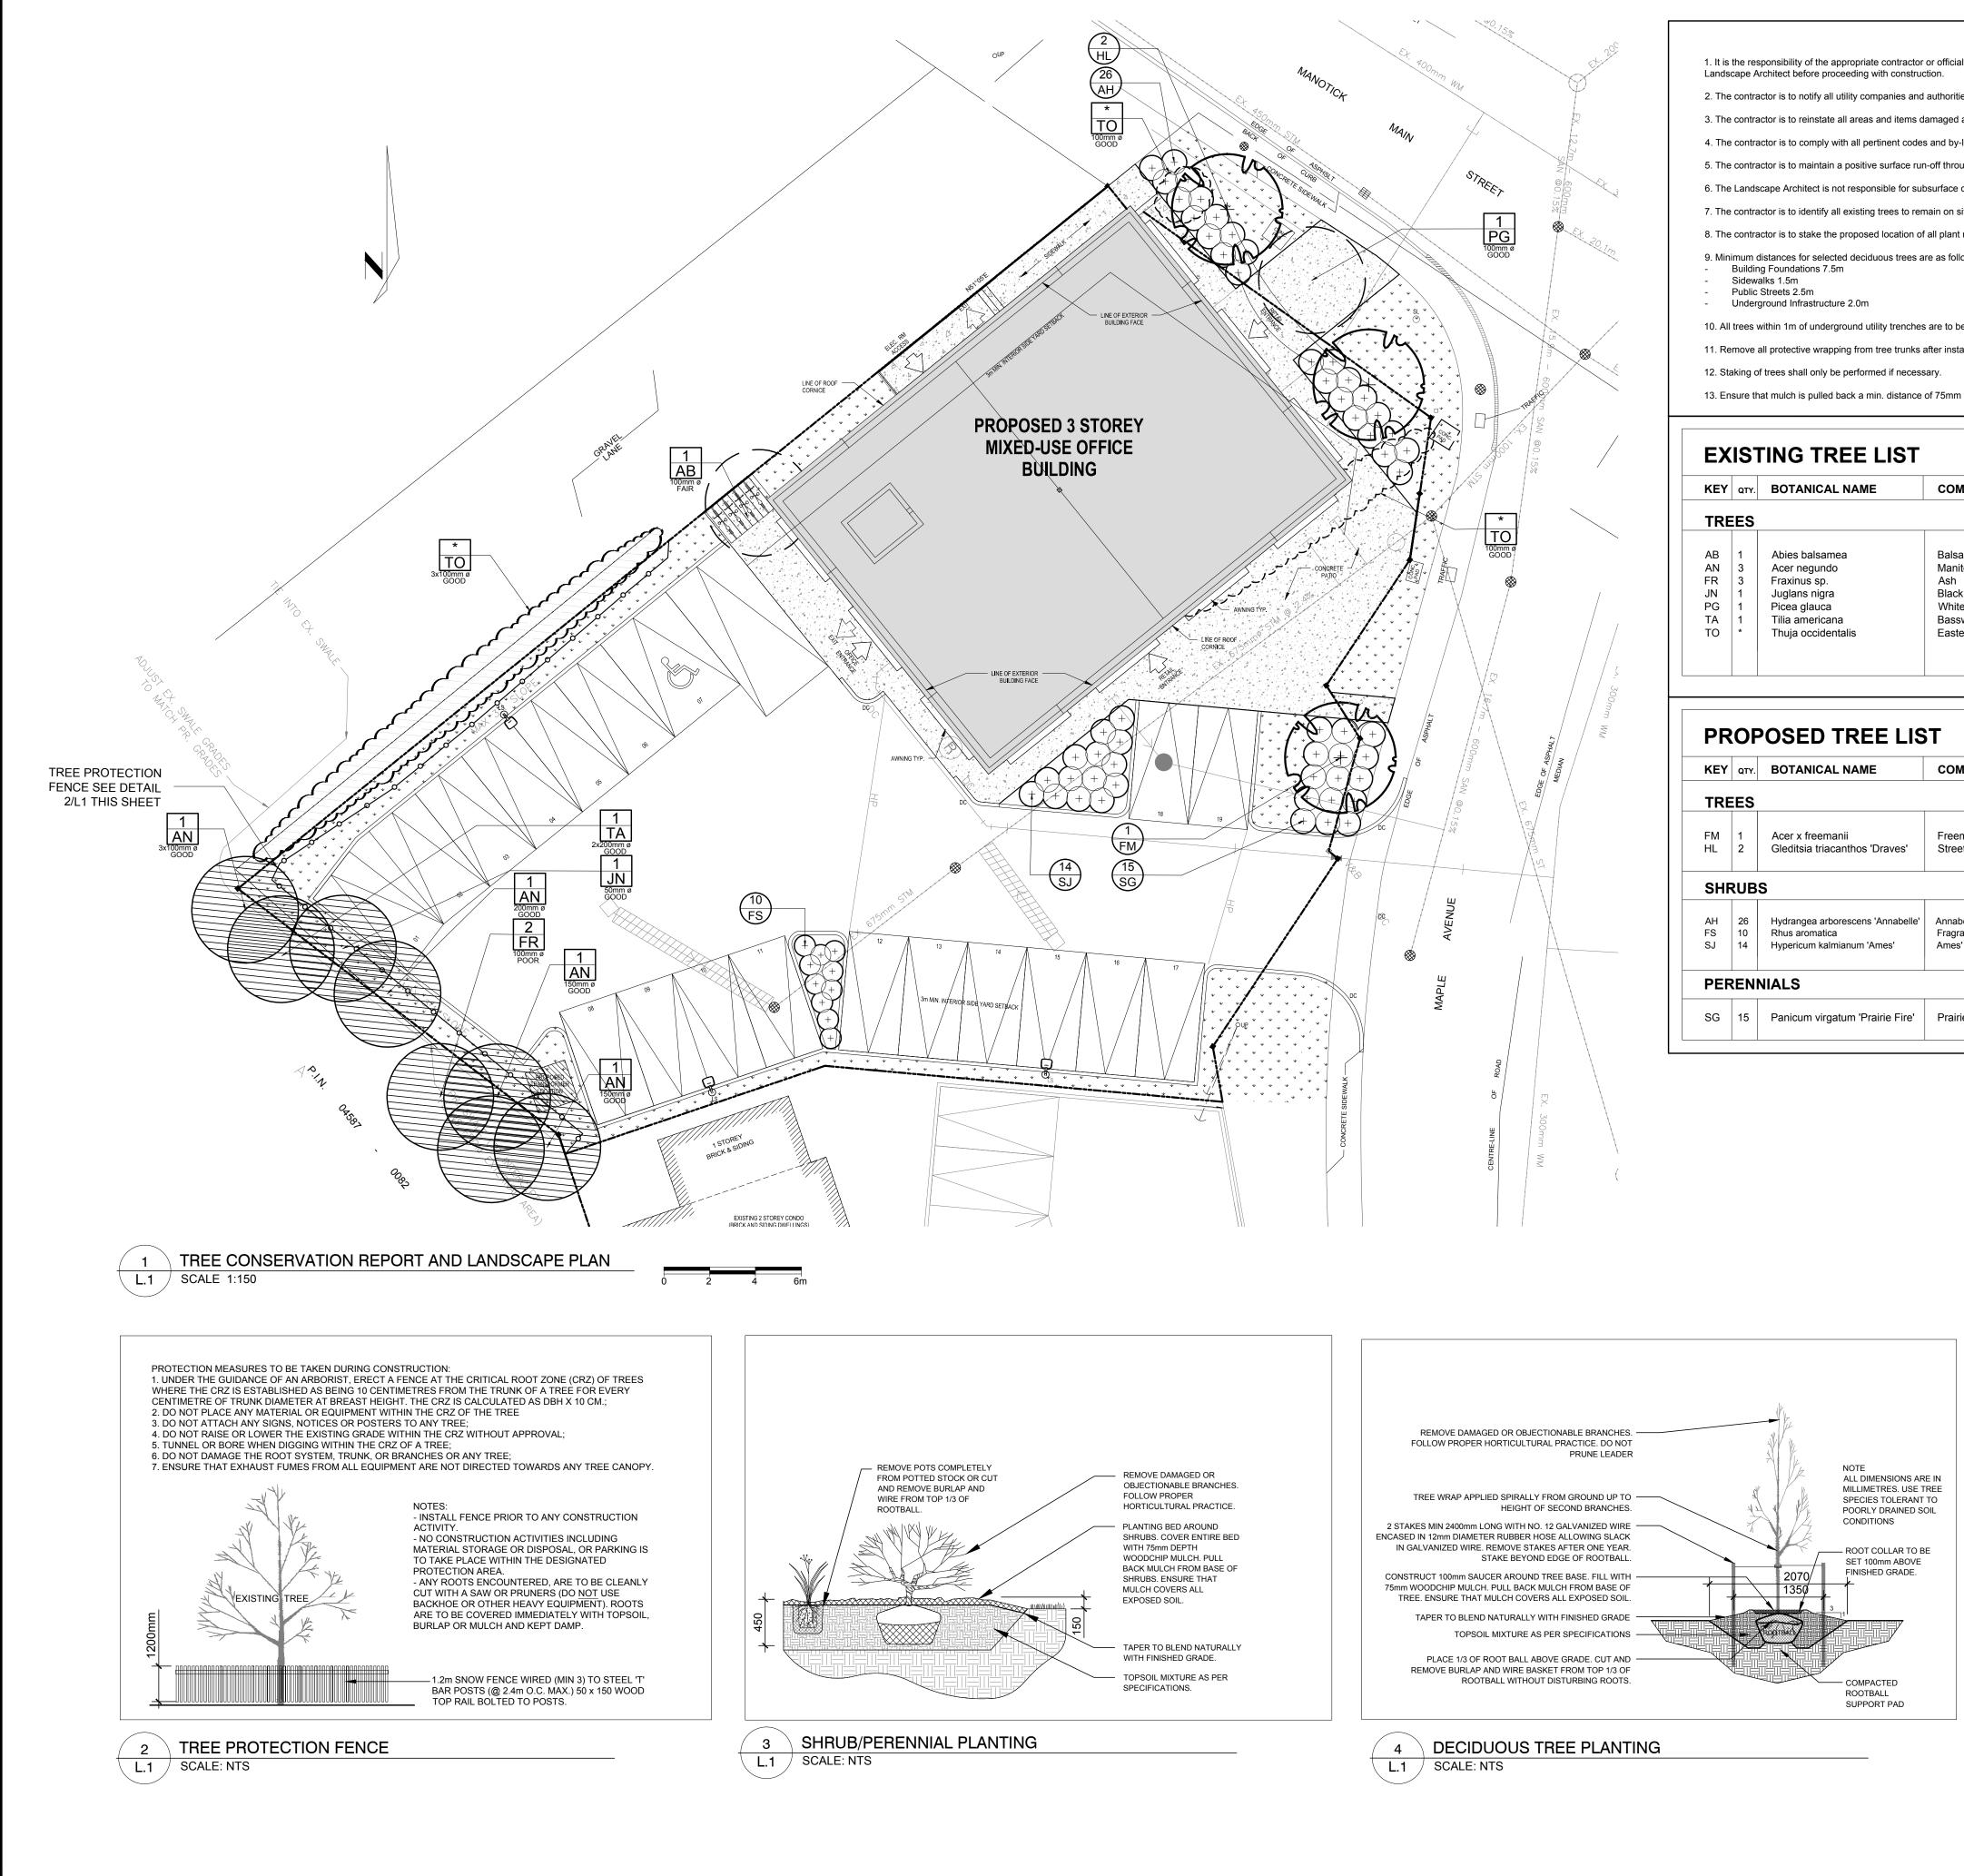

|                                                                               |                                                                                                                                                                                                                                                                          | rchitect before proceeding with construc                                                                                                                                                                                     |                                                                 | and accertain location                                                                                  | ns of underground con                                         | vices                                                                                                    |  |  |
|-------------------------------------------------------------------------------|--------------------------------------------------------------------------------------------------------------------------------------------------------------------------------------------------------------------------------------------------------------------------|------------------------------------------------------------------------------------------------------------------------------------------------------------------------------------------------------------------------------|-----------------------------------------------------------------|---------------------------------------------------------------------------------------------------------|---------------------------------------------------------------|----------------------------------------------------------------------------------------------------------|--|--|
|                                                                               | <ol> <li>The contractor is to notify all utility companies and authorities prior to any excavation and ascertain locations of underground services.</li> <li>The contractor is to reinstate all areas and items damaged as a result of construction activity.</li> </ol> |                                                                                                                                                                                                                              |                                                                 |                                                                                                         |                                                               |                                                                                                          |  |  |
|                                                                               |                                                                                                                                                                                                                                                                          | actor is to comply with all pertinent codes                                                                                                                                                                                  | -                                                               | η αυινιιγ.                                                                                              |                                                               |                                                                                                          |  |  |
|                                                                               |                                                                                                                                                                                                                                                                          | ictor is to maintain a positive surface run                                                                                                                                                                                  | -                                                               | ction period.                                                                                           |                                                               |                                                                                                          |  |  |
|                                                                               |                                                                                                                                                                                                                                                                          | cape Architect is not responsible for sub                                                                                                                                                                                    | -                                                               |                                                                                                         |                                                               |                                                                                                          |  |  |
|                                                                               |                                                                                                                                                                                                                                                                          | ictor is to identify all existing trees to rem                                                                                                                                                                               |                                                                 | rchitect prior to constru                                                                               | uction.                                                       |                                                                                                          |  |  |
|                                                                               |                                                                                                                                                                                                                                                                          | actor is to stake the proposed location of                                                                                                                                                                                   |                                                                 | ·                                                                                                       |                                                               | on.                                                                                                      |  |  |
| 9. Min<br>-<br>-<br>-                                                         | Buildin<br>Sidewa<br>Public                                                                                                                                                                                                                                              | distances for selected deciduous trees al<br>g Foundations 7.5m<br>alks 1.5m<br>Streets 2.5m<br>ground Infrastructure 2.0m                                                                                                   | re as follows:                                                  |                                                                                                         |                                                               |                                                                                                          |  |  |
| 10. Al                                                                        | trees v                                                                                                                                                                                                                                                                  | within 1m of underground utility trenches                                                                                                                                                                                    | are to be excavated by hand.                                    |                                                                                                         |                                                               |                                                                                                          |  |  |
| 11. Re                                                                        | emove a                                                                                                                                                                                                                                                                  | all protective wrapping from tree trunks a                                                                                                                                                                                   | after installation.                                             |                                                                                                         |                                                               |                                                                                                          |  |  |
| 12. St                                                                        | aking o                                                                                                                                                                                                                                                                  | f trees shall only be performed if necess                                                                                                                                                                                    | ary.                                                            |                                                                                                         |                                                               |                                                                                                          |  |  |
| 13. Er                                                                        | nsure th                                                                                                                                                                                                                                                                 | at mulch is pulled back a min. distance o                                                                                                                                                                                    | of 75mm from base of tree trunk.                                |                                                                                                         |                                                               |                                                                                                          |  |  |
|                                                                               |                                                                                                                                                                                                                                                                          |                                                                                                                                                                                                                              | QTY.                                                            |                                                                                                         |                                                               |                                                                                                          |  |  |
| EX                                                                            | (IST                                                                                                                                                                                                                                                                     | TING TREE LIST                                                                                                                                                                                                               | KEY                                                             |                                                                                                         |                                                               |                                                                                                          |  |  |
| KEY                                                                           | QTY.                                                                                                                                                                                                                                                                     | BOTANICAL NAME                                                                                                                                                                                                               | COMMON NAME                                                     | SIZE                                                                                                    | CONDITION                                                     | REMARKS                                                                                                  |  |  |
| TRE                                                                           | EES                                                                                                                                                                                                                                                                      |                                                                                                                                                                                                                              |                                                                 | T                                                                                                       |                                                               |                                                                                                          |  |  |
| AB                                                                            | 1<br>3                                                                                                                                                                                                                                                                   | Abies balsamea<br>Acer negundo<br>Fraxinus sp.                                                                                                                                                                               | Balsam Fir<br>Manitoba Maple<br>Ash                             | 100mm Cal.<br>100-200mm Cal.<br>100-250mm Cal.<br>50mm Cal.                                             | Fair<br>Good<br>Poor<br>Good                                  | See Plan<br>See Plan<br>See Plan<br>See Plan                                                             |  |  |
| AN<br>FR<br>JN<br>PG<br>TA<br>TO                                              | 3<br>1<br>1<br>*                                                                                                                                                                                                                                                         | Juglans nigra<br>Picea glauca<br>Tilia americana<br>Thuja occidentalis                                                                                                                                                       | Black Walnut<br>White Spruce<br>Basswood<br>Eastern White Cedar | 100mm Cal.<br>2x200mm Cal.<br>100mm Cal.                                                                | Good<br>Good<br>Good                                          | See Plan<br>See Plan<br>Hedge                                                                            |  |  |
| FR<br>JN<br>PG<br>TA<br>TO                                                    | 1<br>1<br>*                                                                                                                                                                                                                                                              | Juglans nigra<br>Picea glauca<br>Tilia americana                                                                                                                                                                             | White Spruce<br>Basswood<br>Eastern White Cedar                 | 100mm Cal.<br>2x200mm Cal.                                                                              | Good<br>Good                                                  | See Plan                                                                                                 |  |  |
| FR<br>JN<br>PG<br>TA<br>TO                                                    | 1<br>1<br>*                                                                                                                                                                                                                                                              | Juglans nigra<br>Picea glauca<br>Tilia americana<br>Thuja occidentalis                                                                                                                                                       | White Spruce<br>Basswood<br>Eastern White Cedar                 | 100mm Cal.<br>2x200mm Cal.                                                                              | Good<br>Good                                                  | See Plan                                                                                                 |  |  |
| FR<br>JN<br>PG<br>TA<br>TO                                                    | 1<br>1<br>*<br>КОР                                                                                                                                                                                                                                                       | Juglans nigra<br>Picea glauca<br>Tilia americana<br>Thuja occidentalis                                                                                                                                                       | White Spruce<br>Basswood<br>Eastern White Cedar                 | 100mm Cal.<br>2x200mm Cal.<br>100mm Cal.                                                                | Good<br>Good<br>Good                                          | See Plan<br>Hedge                                                                                        |  |  |
| FR<br>JN<br>PG<br>TA<br>TO<br>PG<br>TA<br>TO                                  | 1<br>1<br>*<br>КОР                                                                                                                                                                                                                                                       | Juglans nigra<br>Picea glauca<br>Tilia americana<br>Thuja occidentalis                                                                                                                                                       | White Spruce<br>Basswood<br>Eastern White Cedar                 | 100mm Cal.<br>2x200mm Cal.<br>100mm Cal.                                                                | Good<br>Good<br>Good                                          | See Plan<br>Hedge                                                                                        |  |  |
| FR<br>JN<br>PG<br>TA<br>TO<br>PR<br>KEY<br>TRE<br>FM<br>HL                    | 1<br>1<br>*<br>КОР                                                                                                                                                                                                                                                       | Juglans nigra<br>Picea glauca<br>Tilia americana<br>Thuja occidentalis<br>POSED TREE LIS<br>BOTANICAL NAME<br>Acer x freemanii<br>Gleditsia triacanthos 'Draves'                                                             | White Spruce<br>Basswood<br>Eastern White Cedar                 | 100mm Cal.<br>2x200mm Cal.<br>100mm Cal.<br>SIZE<br>70mm Cal.                                           | Good<br>Good<br>Good<br>CONDITION<br>B&B                      | See Plan<br>Hedge REMARKS See Plan                                                                       |  |  |
| FR<br>JN<br>PG<br>TA<br>TO<br>PR<br>KEY<br>TRE<br>FM<br>HL                    | 1<br>1<br>*<br><b>КОР</b><br>ату.<br><b>EES</b><br>1<br>2                                                                                                                                                                                                                | Juglans nigra<br>Picea glauca<br>Tilia americana<br>Thuja occidentalis<br>POSED TREE LIS<br>BOTANICAL NAME<br>Acer x freemanii<br>Gleditsia triacanthos 'Draves'                                                             | White Spruce<br>Basswood<br>Eastern White Cedar                 | 100mm Cal.<br>2x200mm Cal.<br>100mm Cal.<br>SIZE<br>70mm Cal.                                           | Good<br>Good<br>Good<br>CONDITION<br>B&B                      | See Plan<br>Hedge REMARKS See Plan                                                                       |  |  |
| FR<br>JN<br>PG<br>TA<br>TO<br>PR<br>KEY<br>TRE<br>FM<br>HL<br>SHI<br>FS<br>SJ | 1<br>1<br>1<br>*<br><b>COP</b><br><b>QTY.</b><br><b>EES</b><br>1<br>2<br><b>RUB</b><br><b>RUB</b>                                                                                                                                                                        | Juglans nigra<br>Picea glauca<br>Tilia americana<br>Thuja occidentalis<br>POSED TREE LIS<br>BOTANICAL NAME<br>Acer x freemanii<br>Gleditsia triacanthos 'Draves'<br>S<br>Hydrangea arborescens 'Annabelle'<br>Rhus aromatica | White Spruce<br>Basswood<br>Eastern White Cedar                 | 100mm Cal.<br>2x200mm Cal.<br>100mm Cal.<br>SIZE<br>70mm Cal.<br>70mm Cal.<br>1 Gallon Pot<br>600mm Ht. | Good<br>Good<br>Good<br>CONDITION<br>B&B<br>B&B<br>B&B<br>B&B | See Plan<br>Hedge<br>REMARKS<br>See Plan<br>See Plan<br>See Plan<br>Space 1000mm O.C<br>Space 1000mm O.C |  |  |

| Lands                                                             |                                                                                                                                               | ponsibility of the appropriate contractor<br>rchitect before proceeding with construc                                                                                                       |                                                     | issions or discrepanci                                                                    | es on this plan with act                       | ual site conditions to th                                                                                |  |  |
|-------------------------------------------------------------------|-----------------------------------------------------------------------------------------------------------------------------------------------|---------------------------------------------------------------------------------------------------------------------------------------------------------------------------------------------|-----------------------------------------------------|-------------------------------------------------------------------------------------------|------------------------------------------------|----------------------------------------------------------------------------------------------------------|--|--|
| 2. The                                                            | 2. The contractor is to notify all utility companies and authorities prior to any excavation and ascertain locations of underground services. |                                                                                                                                                                                             |                                                     |                                                                                           |                                                |                                                                                                          |  |  |
| 3. The                                                            | e contra                                                                                                                                      | ctor is to reinstate all areas and items da                                                                                                                                                 | amaged as a result of constructio                   | n activity.                                                                               |                                                |                                                                                                          |  |  |
| 4. The                                                            | e contra                                                                                                                                      | ctor is to comply with all pertinent codes                                                                                                                                                  | and by-laws.                                        |                                                                                           |                                                |                                                                                                          |  |  |
| 5. The                                                            | e contra                                                                                                                                      | ctor is to maintain a positive surface run                                                                                                                                                  | -off throughout the entire constru                  | ction period.                                                                             |                                                |                                                                                                          |  |  |
| 6. The                                                            | e Lands                                                                                                                                       | cape Architect is not responsible for sub                                                                                                                                                   | surface conditions.                                 |                                                                                           |                                                |                                                                                                          |  |  |
| 7. The                                                            | e contra                                                                                                                                      | ctor is to identify all existing trees to rem                                                                                                                                               | nain on site with the Landscape A                   | rchitect prior to constru                                                                 | uction.                                        |                                                                                                          |  |  |
| 8. The                                                            | e contra                                                                                                                                      | ctor is to stake the proposed location of                                                                                                                                                   | all plant material in conjunction w                 | vith the Landscape Arc                                                                    | hitect prior to excavation                     | on.                                                                                                      |  |  |
| -                                                                 | Buildin<br>Sidewa<br>Public                                                                                                                   | listances for selected deciduous trees an<br>g Foundations 7.5m<br>alks 1.5m<br>Streets 2.5m<br>ground Infrastructure 2.0m                                                                  | re as follows:                                      |                                                                                           |                                                |                                                                                                          |  |  |
| 10. All                                                           | trees v                                                                                                                                       | vithin 1m of underground utility trenches                                                                                                                                                   | are to be excavated by hand.                        |                                                                                           |                                                |                                                                                                          |  |  |
| 11. Re                                                            | emove a                                                                                                                                       | all protective wrapping from tree trunks a                                                                                                                                                  | after installation.                                 |                                                                                           |                                                |                                                                                                          |  |  |
| 12. St                                                            | aking of                                                                                                                                      | f trees shall only be performed if necess                                                                                                                                                   | ary.                                                |                                                                                           |                                                |                                                                                                          |  |  |
| 13. Er                                                            | isure th                                                                                                                                      | at mulch is pulled back a min. distance o                                                                                                                                                   | of 75mm from base of tree trunk.                    |                                                                                           |                                                |                                                                                                          |  |  |
|                                                                   |                                                                                                                                               |                                                                                                                                                                                             |                                                     |                                                                                           |                                                |                                                                                                          |  |  |
| EX                                                                | IST                                                                                                                                           | ING TREE LIST                                                                                                                                                                               | QTY.<br>KEY                                         |                                                                                           |                                                |                                                                                                          |  |  |
| KEY                                                               | QTY.                                                                                                                                          | BOTANICAL NAME                                                                                                                                                                              | SIZE                                                | SIZE                                                                                      | CONDITION                                      | REMARKS                                                                                                  |  |  |
| TRE                                                               | ES                                                                                                                                            |                                                                                                                                                                                             |                                                     |                                                                                           |                                                |                                                                                                          |  |  |
| AB<br>AN<br>FR                                                    | 1<br>3<br>3<br>1                                                                                                                              | Abies balsamea<br>Acer negundo<br>Fraxinus sp.<br>Juglans nigra                                                                                                                             | Balsam Fir<br>Manitoba Maple<br>Ash<br>Black Walnut | 100mm Cal.<br>100-200mm Cal.<br>100-250mm Cal.<br>50mm Cal.                               | Fair<br>Good<br>Poor<br>Good                   | See Plan<br>See Plan<br>See Plan<br>See Plan                                                             |  |  |
| JN<br>PG<br>TA<br>TO                                              | 1<br>1<br>*                                                                                                                                   | Picea glauca<br>Tilia americana<br>Thuja occidentalis                                                                                                                                       | White Spruce<br>Basswood<br>Eastern White Cedar     | 100mm Cal.<br>2x200mm Cal.<br>100mm Cal.                                                  | Good<br>Good<br>Good                           | See Plan<br>See Plan<br>Hedge                                                                            |  |  |
| PG<br>TA<br>TO                                                    | 1<br>*<br><b>ROP</b>                                                                                                                          | Tilia americana                                                                                                                                                                             | Basswood<br>Eastern White Cedar                     | 2x200mm Cal.                                                                              | Good                                           | See Plan                                                                                                 |  |  |
| PG<br>TA<br>TO<br>PR                                              | 1<br>*<br>СОР                                                                                                                                 | Tilia americana<br>Thuja occidentalis                                                                                                                                                       | Basswood<br>Eastern White Cedar                     | 2x200mm Cal.<br>100mm Cal.                                                                | Good<br>Good                                   | See Plan<br>Hedge                                                                                        |  |  |
| PG<br>TA<br>TO<br>PR<br>KEY<br>TRE                                | 1<br>*<br>СОР                                                                                                                                 | Tilia americana<br>Thuja occidentalis                                                                                                                                                       | Basswood<br>Eastern White Cedar                     | 2x200mm Cal.<br>100mm Cal.                                                                | Good<br>Good                                   | See Plan<br>Hedge                                                                                        |  |  |
| PG<br>TA<br>TO<br>PR<br>KEY<br>TRE<br>FM<br>HL                    | 1<br>*<br>СОР<br>ату.<br>1                                                                                                                    | Tilia americana<br>Thuja occidentalis<br>POSED TREE LIS<br>BOTANICAL NAME<br>Acer x freemanii<br>Gleditsia triacanthos 'Draves'                                                             | Basswood<br>Eastern White Cedar                     | 2x200mm Cal.<br>100mm Cal.<br>SIZE<br>70mm Cal.                                           | Good<br>Good<br>CONDITION<br>B&B               | See Plan<br>Hedge<br>REMARKS<br>See Plan                                                                 |  |  |
| PG<br>TA<br>TO<br>PR<br>KEY<br>TRE<br>FM<br>HL<br>SHF             | 1<br>*<br>СОР<br>ату.<br>ES<br>1<br>2                                                                                                         | Tilia americana<br>Thuja occidentalis<br>POSED TREE LIS<br>BOTANICAL NAME<br>Acer x freemanii<br>Gleditsia triacanthos 'Draves'                                                             | Basswood<br>Eastern White Cedar                     | 2x200mm Cal.<br>100mm Cal.<br>SIZE<br>70mm Cal.                                           | Good<br>Good<br>CONDITION<br>B&B               | See Plan<br>Hedge<br>REMARKS<br>See Plan<br>See Plan<br>See Plan<br>Space 1000mm O.C<br>Space 1000mm O.C |  |  |
| PG<br>TA<br>TO<br>PR<br>KEY<br>TRE<br>FM<br>HL<br>SHF<br>FS<br>SJ | 1<br>*<br><b>COP</b><br><b>QTY.</b><br><b>EES</b><br>1<br>2<br><b>RUB</b><br><b>RUB</b>                                                       | Tilia americana<br>Thuja occidentalis<br>POSED TREE LIS<br>BOTANICAL NAME<br>Acer x freemanii<br>Gleditsia triacanthos 'Draves'<br>S<br>Hydrangea arborescens 'Annabelle'<br>Rhus aromatica | Basswood<br>Eastern White Cedar                     | 2x200mm Cal.<br>100mm Cal.<br>SIZE<br>70mm Cal.<br>70mm Cal.<br>1 Gallon Pot<br>600mm Ht. | Good<br>Good<br>CONDITION<br>B&B<br>B&B<br>B&B | See Plan<br>Hedge<br>REMARKS<br>See Plan                                                                 |  |  |